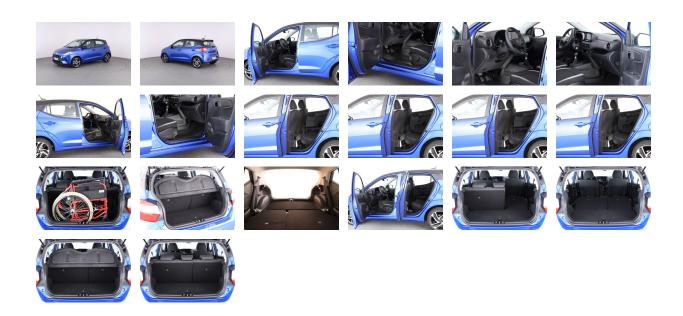

## SEATS

| Seven seats                                                  | No     |
|--------------------------------------------------------------|--------|
| Min seat edge to ground - driver                             | 587mm  |
| Max seat edge to ground - driver                             | 631mm  |
| Legroom getting in - Driver                                  | 1031mm |
| Headroom when getting in (seat edge to top of door) - driver | 973mm  |
| Min seat edge to ground - passenger                          | 604mm  |
| Max seat edge to ground - passenger                          | 604mm  |
| Legroom getting in - Passenger                               | 1001mm |

| BOOT                                                                                                           |        |
|----------------------------------------------------------------------------------------------------------------|--------|
| Length of boot floor - back row of seats folded down or removed                                                | 1180mm |
| Length of boot floor - back row of seats upright                                                               | 465mm  |
| Vertical height of boot opening                                                                                | 817mm  |
| Boot sill height to floor of car                                                                               | 180mm  |
| Boot sill height to ground                                                                                     | 701mm  |
| Width of boot floor at narrowest point                                                                         | 1025mm |
| Width of boot opening - bottom                                                                                 | 903mm  |
| WILEELOUALD                                                                                                    |        |
| WHEELCHAIR                                                                                                     |        |
| Will unfolded wheelchair fit in - back row of seats upright                                                    | No     |
| Will unfolded wheelchair fit in - middle and back row of seats folded                                          | No     |
| Will folded wheelchair fit in - middle and back<br>row of seats folded (cars with three rows of<br>seats only) | No     |
| Will folded wheelchair fit in - back row of seats folded                                                       | Yes    |
| Will folded wheelchair fit in - back row of seats upright                                                      | Yes    |
| Will unfolded wheelchair fit in - back row of seats folded                                                     | No     |