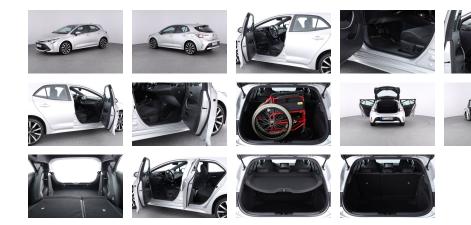

## Corolla 1.8 Hybrid 5dr hatch 2019

## Car ID 5913

Yes

| воот                                                                                                     |        |
|----------------------------------------------------------------------------------------------------------|--------|
| Length of boot floor - back row of seats folded down or removed                                          | 1520mm |
| Length of boot floor - back row of seats upright                                                         | 805mm  |
| Vertical height of boot opening                                                                          | 765mm  |
| Boot sill height to floor of car                                                                         | 192mm  |
| Boot sill height to ground                                                                               | 734mm  |
| Width of boot floor at narrowest point                                                                   | 665mm  |
| Width of boot opening - bottom                                                                           | 990mm  |
| WHEELCHAIR                                                                                               |        |
| Will unfolded wheelchair fit in - back row of seats upright                                              | No     |
| Will unfolded wheelchair fit in - middle and back row of seats folded                                    | No     |
| Will folded wheelchair fit in - middle and back row of seats folded (cars with three rows of seats only) | No     |
| Will folded wheelchair fit in - back row of seats folded                                                 | Yes    |
| Will folded wheelchair fit in - back row of seats upright                                                | Yes    |
| Will unfolded wheelchair fit in - back row of seats folded                                               | No     |