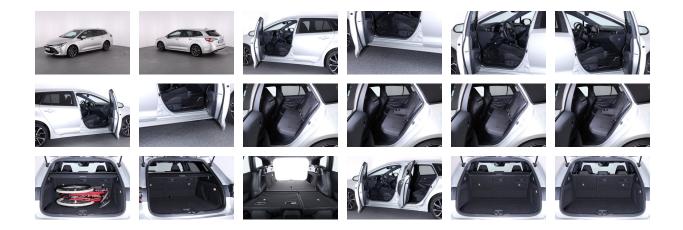

#### SEATS

| Seats                                                        | standard |
|--------------------------------------------------------------|----------|
| Seven seats                                                  | Νο       |
| Min seat edge to ground - driver                             | 551mm    |
| Max seat edge to ground - driver                             | 595mm    |
| Legroom getting in - Driver                                  | 1030mm   |
| Headroom when getting in (seat edge to top of door) - driver | 688mm    |
| Min seat edge to ground - passenger                          | 554mm    |
| Max seat edge to ground - passenger                          | 600mm    |

## воот

| Length of boot floor - back row of seats folded down or removed | 1860mm |
|-----------------------------------------------------------------|--------|
| Length of boot floor - back row of seats upright                | 1020mm |
| Vertical height of boot opening                                 | 748mm  |
| Boot sill height to floor of car                                | 80mm   |
| Boot sill height to ground                                      | 635mm  |
| Width of boot floor at narrowest point                          | 1170mm |
| Width of boot opening - bottom                                  | 1027mm |

## WHEELCHAIR

| Will unfolded wheelchair fit in - back row of seats upright                                                    | Νο  |
|----------------------------------------------------------------------------------------------------------------|-----|
| Will unfolded wheelchair fit in - middle and back row of seats folded                                          | Νο  |
| Will folded wheelchair fit in - middle and back<br>row of seats folded (cars with three rows of<br>seats only) | No  |
| Will folded wheelchair fit in - back row of seats folded                                                       | Yes |
| Will folded wheelchair fit in - back row of seats upright                                                      | Yes |
| Will unfolded wheelchair fit in - back row of seats folded                                                     | Yes |