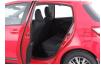

## SEATS

Seven seats

Min seat edge to ground - driver 602mm Max seat edge to ground - driver 636mm Legroom getting in - Driver 1007mm Headroom when getting in (seat edge to top of 708mm door) - driver Min seat edge to ground - passenger 620mm Max seat edge to ground - passenger 620mm Legroom getting in - Passenger 980mm Headroom when getting in (seat edge to top of 694mm door) - passenger