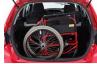

| воот                                              |        |
|---------------------------------------------------|--------|
|                                                   |        |
| Length of boot floor - back row of seats folded   | 1329mm |
| down or removed                                   |        |
| Length of boot floor - back row of seats upright  | 679mm  |
| Vertical height of boot opening                   | 866mm  |
| Boot sill height to floor of car                  | 174mm  |
| Boot sill height to ground                        | 684mm  |
| Width of boot floor at narrowest point            | 1005mm |
| Width of boot opening - bottom                    | 879mm  |
|                                                   |        |
| WHEELCHAIR                                        |        |
| Will unfolded wheelchair fit in - back row of     | No     |
| seats upright                                     |        |
| Will unfolded wheelchair fit in - middle and      | No     |
| back row of seats folded                          |        |
| Will folded wheelchair fit in - middle and back   | No     |
| row of seats folded (cars with three rows of      |        |
| seats only)                                       |        |
| Will folded wheelchair fit in - back row of seats | No     |
| folded                                            |        |
| Will folded wheelchair fit in - back row of seats | Yes    |
| upright                                           |        |
| Will unfolded wheelchair fit in - back row of     | No     |

seats folded