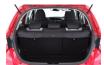

| воот                                              |        |
|---------------------------------------------------|--------|
|                                                   |        |
| Length of boot floor - back row of seats folded   | 1329mm |
| down or removed                                   |        |
| Length of boot floor - back row of seats upright  | 679mm  |
| Vertical height of boot opening                   | 866mm  |
| Boot sill height to floor of car                  | 174mm  |
| Boot sill height to ground                        | 684mm  |
| Width of boot floor at narrowest point            | 1005mm |
| Width of boot opening - bottom                    | 879mm  |
|                                                   |        |
| WHEELCHAIR                                        |        |
| Will unfolded wheelchair fit in - back row of     | No     |
| seats upright                                     |        |
| Will unfolded wheelchair fit in - middle and      | No     |
| back row of seats folded                          |        |
| Will folded wheelchair fit in - middle and back   | No     |
| row of seats folded (cars with three rows of      |        |
| seats only)                                       |        |
| Will folded wheelchair fit in - back row of seats | No     |
| folded                                            |        |
| Will folded wheelchair fit in - back row of seats | Yes    |
| upright                                           |        |
| Will unfolded wheelchair fit in - back row of     | No     |