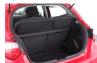

| воот                                              |        |
|---------------------------------------------------|--------|
|                                                   |        |
| Length of boot floor - back row of seats folded   | 1329mm |
| down or removed                                   |        |
| Length of boot floor - back row of seats upright  | 679mm  |
| Vertical height of boot opening                   | 866mm  |
| Boot sill height to floor of car                  | 174mm  |
| Boot sill height to ground                        | 684mm  |
| Width of boot floor at narrowest point            | 1005mm |
| Width of boot opening - bottom                    | 879mm  |
|                                                   |        |
| WHEELCHAIR                                        |        |
| Will unfolded wheelchair fit in - back row of     | No     |
| seats upright                                     |        |
| Will unfolded wheelchair fit in - middle and      | No     |
| back row of seats folded                          |        |
| Will folded wheelchair fit in - middle and back   | No     |
| row of seats folded (cars with three rows of      |        |
| seats only)                                       |        |
| Will folded wheelchair fit in - back row of seats | No     |
| folded                                            |        |
| Will folded wheelchair fit in - back row of seats | Yes    |
| upright                                           |        |
| Will unfolded wheelchair fit in - back row of     | No     |