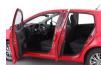

## SEATS

Seven seats

Min seat edge to ground - driver 602mm Max seat edge to ground - driver 636mm Legroom getting in - Driver 1007mm Headroom when getting in (seat edge to top of 708mm door) - driver Min seat edge to ground - passenger 620mm Max seat edge to ground - passenger 620mm Legroom getting in - Passenger 980mm Headroom when getting in (seat edge to top of 694mm door) - passenger