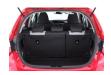

| воот                                              |        |
|---------------------------------------------------|--------|
|                                                   |        |
| Length of boot floor - back row of seats folded   | 1329mm |
| down or removed                                   |        |
| Length of boot floor - back row of seats upright  | 679mm  |
| Vertical height of boot opening                   | 866mm  |
| Boot sill height to floor of car                  | 174mm  |
| Boot sill height to ground                        | 684mm  |
| Width of boot floor at narrowest point            | 1005mm |
| Width of boot opening - bottom                    | 879mm  |
|                                                   |        |
| WHEELCHAIR                                        |        |
| Will unfolded wheelchair fit in - back row of     | No     |
| seats upright                                     |        |
| Will unfolded wheelchair fit in - middle and      | No     |
| back row of seats folded                          |        |
| Will folded wheelchair fit in - middle and back   | No     |
| row of seats folded (cars with three rows of      |        |
| seats only)                                       |        |
| Will folded wheelchair fit in - back row of seats | No     |
| folded                                            |        |
| Will folded wheelchair fit in - back row of seats | Yes    |
| upright                                           |        |
| Will unfolded wheelchair fit in - back row of     | No     |